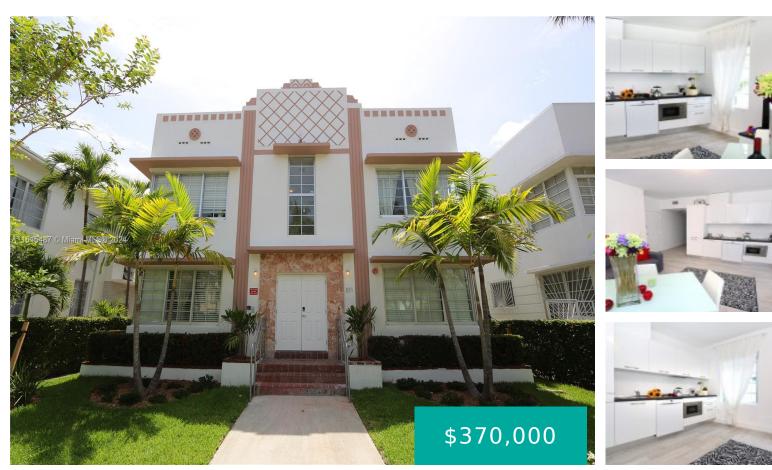

#### 811 JEFFERSON AVE MIAMI BEACH FL 33139 811 JEFFERSON AVE 101

https://www.cays.com

DANIELE CONDO UNIT 101 UNDIV 11.7142% INT IN COMMON ELEMENTS OFF REC 29543-3499 Great Investment opportunity. 2bedroom 1 bathroom in the heart of South Beach. Seller financing is possible!

| ٠ | 2 | beds |
|---|---|------|

- 1, 1 bath
- Condominium, Residential
- Condominium, Residential
- Active
- 682 sq ft

**Basics** 

Category: Condominium, Residential Status: Active Bathrooms: 1, 1 bath Floors: 2 floors Year built: 1941 Subdivision Name: DANIELE CONDO Type: Condominium, Residential Bedrooms: 2 beds Half baths: 0 half baths Area: 682 sq ft View: Garden County: Miami-Dade