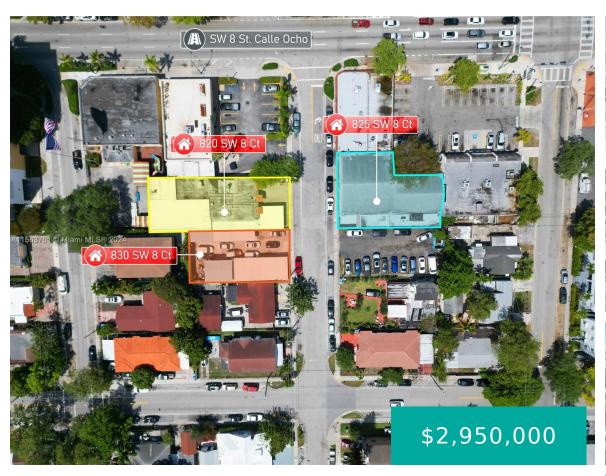

#### 820 8TH CT MIAMI FL 33130 820 SW 8TH CT

https://www.cays.com

38 54 41 ANDRES RESUB PB 6-143 LOT 4 BLK 1 LOT SIZE 50.000 X 132 OR 12245-953 0884 6 COC 25513-1214 03 2007 5 Discover a strategic 3-property portfolio near Miami's vibrant SW 8th Street, offering enticing development possibilities. With 2 warehouses and a well-positioned lot, this portfolio is a rare find. Key Highlights: [...]

#### **Location Details**

County Or Parish: Miami-Dade County Directions: Portfolio Sale: consisting of 820/825/830

SW 8 Ct for a total of \$2,950,000

**Zoning Description:** 6100