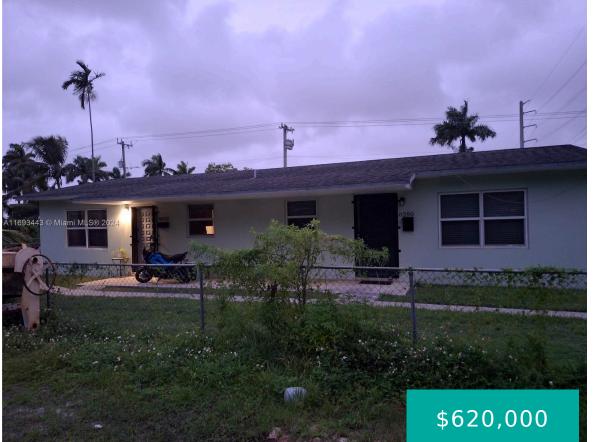

- 3 beds
- 2, 2 baths

• Residential, SingleFamilyResidence

- Residential, SingleFamilyResidence
- Active
- 1404 sq ft

**Basics** 

Category: Residential, SingleFamilyResidence Status: Active Bathrooms: 2, 2 baths Floors: 1 floor Lot size: 7685, 7685 sq ft View: None County: Miami-Dade Type: Residential, SingleFamilyResidence Bedrooms: 3 beds Half baths: 0 half baths Area: 1404 sq ft Year built: 1962 Subdivision Name: BELLCAMP MANOR

## **Building Details**

Water Source: Public Lot Features: LessThanQuarterAcre Construction Materials: Block Architectural Style: OneStory,Duplex Sewer: PublicSewer Floor covering: CeramicTile, Other

### **Amenities & Features**

Pool Features: None

Roof: Shingle Exterior Features: Fence,Other

Interior Features: BedroomOnMainLevel,FirstFloorEntry,MainLevelPrimary

Appliances: ElectricRange, ElectricWaterHeater, Refrigerator