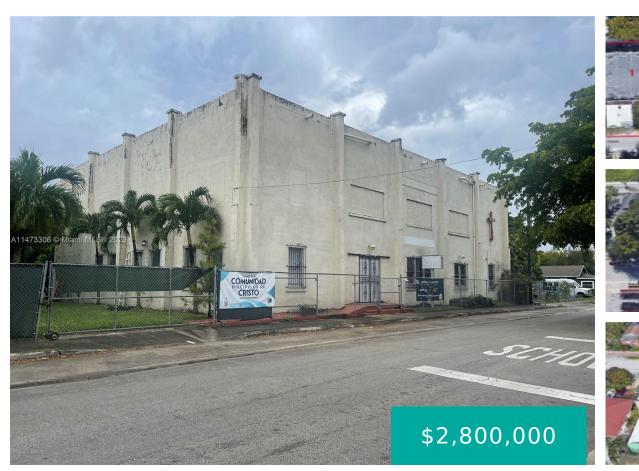

#### 865 29TH TER MIAMI FL 33127 865 NW 29TH TER

https://www.cays.com

DE LEON PARK PB 3-165 LOTS 4 & 5 BLK 6 LOT SIZE 100.000 X 128 74R-49345 LOCATION, LOCATION......Great Opportunity for investors. Seller is offering 2 parcels: 16,000 SQ FT. Currently used as a Church. Close to major Highways, Schools, Shopping Districts and Wynwood. By appointment only. Do not disturb tenants. For more information, please [...]