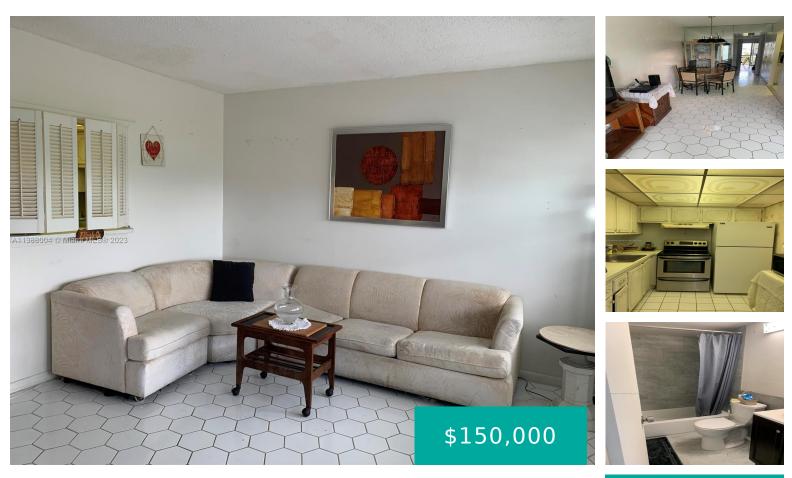

#### 89 BERKSHIRE D 89 WEST PALM BEACH FL 33417

https://www.cays.com

tenant occupied until 08/31/2024 for \$1300

- 1 bed
- 1 bath
- Condominium
- Residential
- Active
- 615 sq ft

# Basics

Bathrooms Full: 1 Category: Residential Status: Active Bathrooms: 1 bath Year built: 1972 Lot Size Units: Square Feet Type: Condominium Bedrooms: 1 bed Area: 615 sq ft

# **Property details**

Total Building Area: 615 Subdivision Name: BERKSHIRE A THRU K CONDOS Possession: Other

Disclosures: Owner Is Listing Agent Parcel Number: 00424323270040890