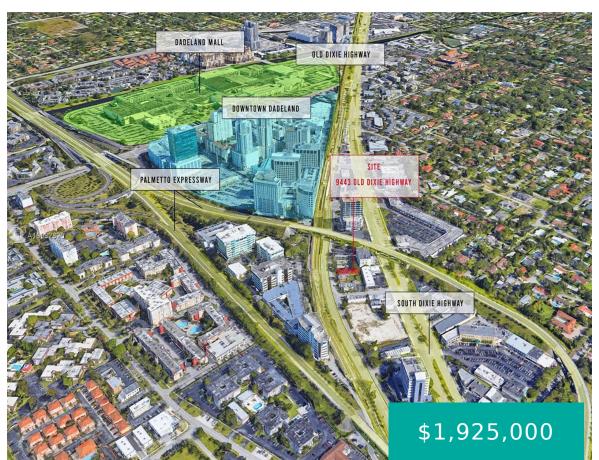

#### 9943 OLD DIXIE HWY MIAMI FL 33156

https://www.cays.com

Property Features: â□¢ Total Building Area: 2,063 SF â□¢ Total Lot Size: 7,100 SF â□¢ Parking Ratio: 4.5/1,000 â□¢ Freestanding building built out as office

### **Location Details**

County Or Parish: Miami-

Dade County

**Directions:** Location Features: â<sub>□</sub>¢ Walking distance to stores, hotels, and restaurants â<sub>□</sub>¢ Walking distance to Metrorail Dadeland South Station â<sub>□</sub>¢ Close proximity to South Dixie Highway and SR-826 (Palmetto Expressway)