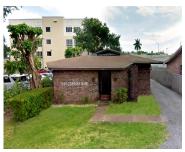

#### 9943 OLD DIXIE HWY MIAMI FL 33156

https://www.cays.com

Property Features: â□¢ Total Building Area: 2,063 SF â□¢ Total Lot Size: 7,100 SF â□¢ Parking Ratio: 4.5/1,000 â□¢ Freestanding building built out as office

## **Property details**

**Total Building Area:** 2063

**Lot Size Square Feet:** 7100

**Road Frontage Type:** Highway

Structure Type: Office

Number of Buildings:  $\boldsymbol{1}$ 

Parcel Number: 30-50-02-011-0030