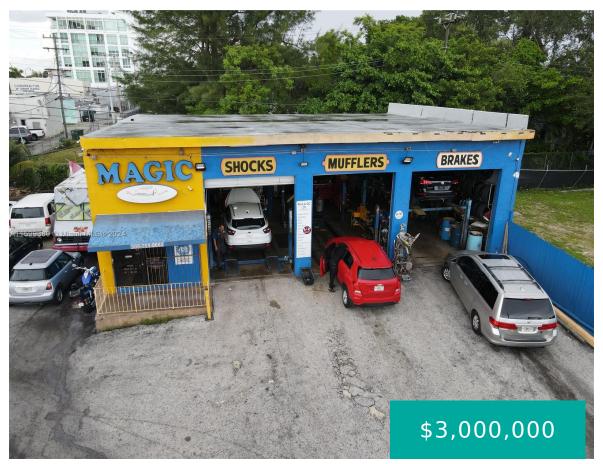

#### **MIAMI FL 33138**

https://www.cays.com

COMML SHORE CREST PB 17-16 LOTS 22-23-24 LESS S10FT & W10FT OF LOT 25 LESS S10FT BLK B AND PROP INT IN & TO COMMON ELEMENTS NOT DEDICATED TO Miami Commercial Gem. Introducing a unique commercial opportunity at 625 NE 79th St, Miami, FL 33138. Priced for discerning investors or business owners, this comprehensive package [...]

### **Miscellaneous**

**List Office Name:** EXP Realty, LLC **Listing Terms:** Cash,Conventional

Possible Use: Automotive