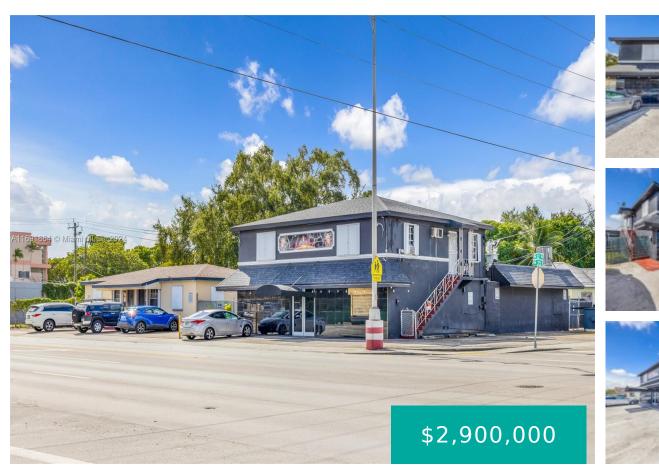

MIAMI FL 33142

https://www.cays.com

MELROSE HGTS 4TH SEC PB 17-21 LOTS 1 & 2 BLK 46 LOT SIZE 100.000 X 138 OR 20764-3060 1002 2 (2) COC 24602-2548 04 2006 1 Just blocks from Miami's main NW 36th Street corridor. This versatile property delivers multiple income streams, featuring a spacious restaurant/nightclub generating \$9,000 monthly on the ground floor and [...]