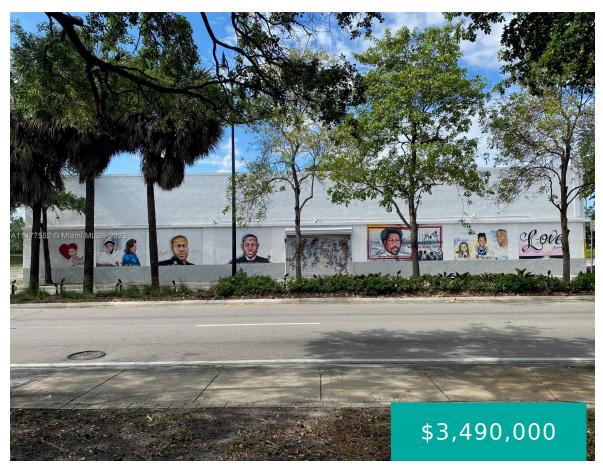

#### **MIAMI FL 33150**

https://www.cays.com

SEVENTH AVE PARK PB 17-17 LOTS 16 22 LESS S15FT OF LOTS 16-17-21-22 FOR R/W BLK 3 LOT SIZE IRREGULAR OR 16549-0792 1094 1 FOR SALE OR FOR RENT – This is a great opportunity to acquire this 11,765 square foot, multi-use commercial/industrial building. With an unbeatable location 4 blocks west of I-95, a wide [...]