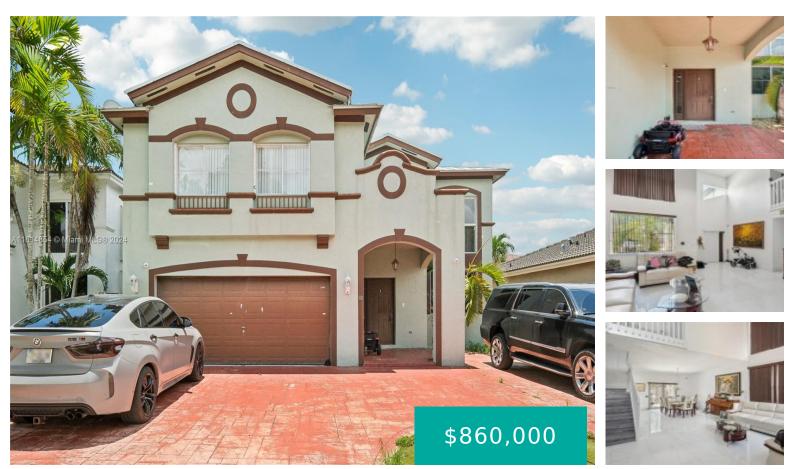

### MIAMI FL 33185

https://www.cays.com

ESPLANADAS DREAMS A spacious two-story home featuring 5 bedrooms and 3 bathrooms, complete with a newly constructed pool and a double car garage. The property includes fully paid solar panels and is conveniently located near shopping centers and schools for all ages.

# Basics

Category: Residential, SingleFamilyResidence Status: Active Bathrooms: 3, 3 baths Year built: 2003 Subdivision Name: ESPLANADAS DREAMS Type: Residential, SingleFamilyResidence Bedrooms: 5 beds Floors: 2 floors View: None County: Miami-Dade

# **Building Details**

Water Source: PublicArchitectural Style: Detached,TwoStoryLot Features: LessThanQuarterAcreSewer: PublicSewerConstruction Materials: BlockCovered Spaces: 2Garage Spaces: 2Levels: TwoFloor covering: CeramicTile, Laminate

### **Amenities & Features**

Pool Features: InGround,PoolParking Features: DrivewayRoof: BarrelCooling: CentralAirExterior Features: FenceHeating: CentralInterior Features:Appliances:BedroomOnMainLevel,FirstFloorEntry,UpperLevelPrimary,AtticDryer,Dishwasher,Disposal,Microwave,Washer