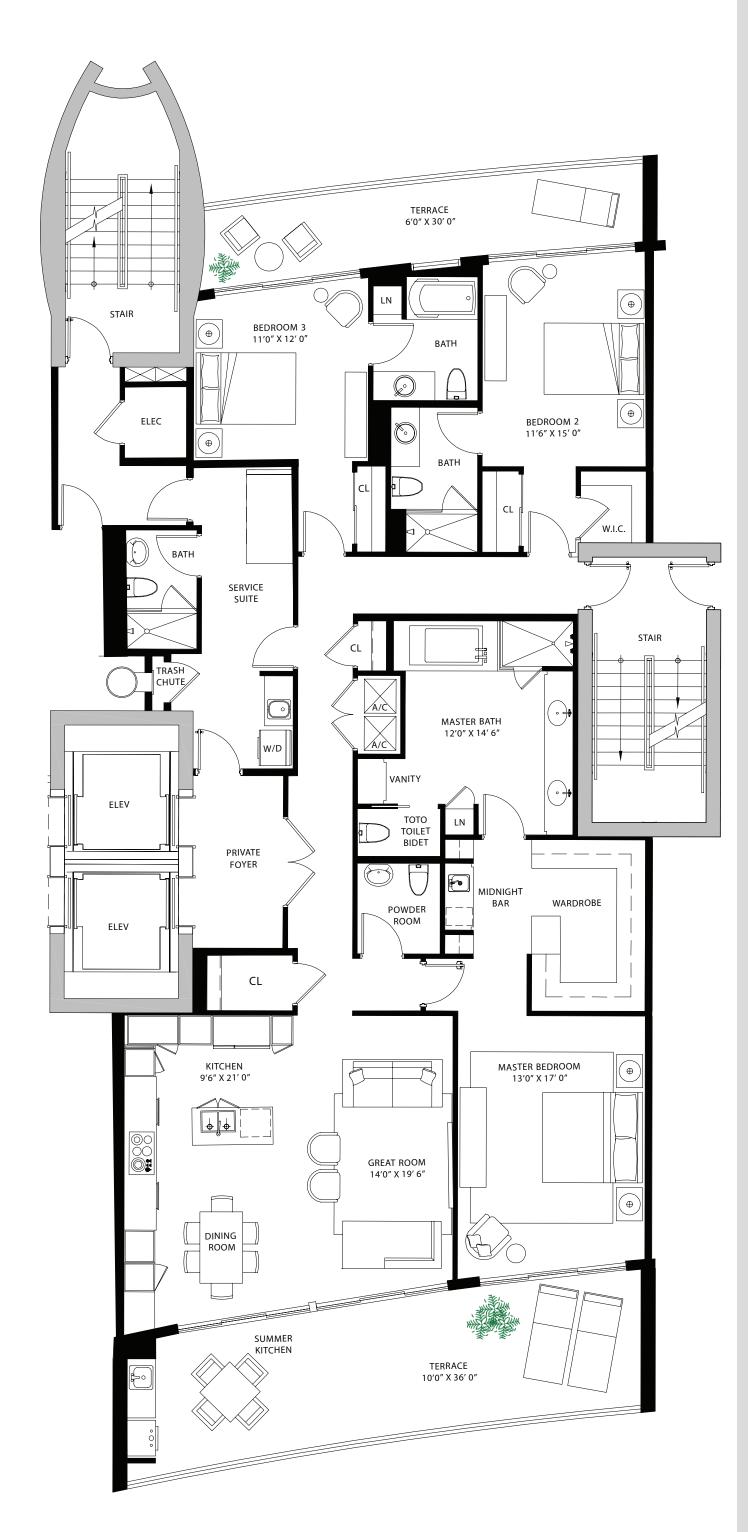

## 04 LINE

3 BEDROOMS | 4.5 BATHS PLUS SERVICE SUITE

AC AREA: 2,365 SQ. FT.
BALCONY 1: 365 SQ. FT.
BALCONY 2: 188 SQ. FT.
TOTAL: 2,918 SQ. FT.

These drawings are conceptual only and are for the convenience of reference. They should not be relied upon as representations, express or implied, of the final detail of the residences. Units shown are examples of unit types and may not depict actual units. Stated square footages are ranges for a particular unit type and are measured to the exterior boundaries of the exterior walls and the centerline of interior demising walls and in fact vary from the area that would be determined by using the description and definition of the "Unit" set forth in the Declaration of Condominium (which generally only includes the interior airspace between the perimeter walls and excludes interior structural components). All depictions of appliances, plumbing fixtures, equipment, counters, soffits, floor coverings and other matters of detail are conceptual only and are not necessarily included in each Unit. Consult your Agreement and the Prospectus for the items included with the Unit. Dimensions and square footage are approximate, will vary with specific unit type, and may vary with actual construction. Additionally, measurements of rooms set forth on any floor plan are nominal and generally taken at the greatest points of each given room (as if the room were a perfect rectangle), without regard for any cutouts. Unit orientation and windows (including number, size, orientation and awnings), balcony/lanais (including configuration, size and railing/balustrade), structure and mechanical chases may vary. The developer expressly reserves the right to make modifications, revisions, and changes it deems desirable in its sole and absolute discretion and without notice.